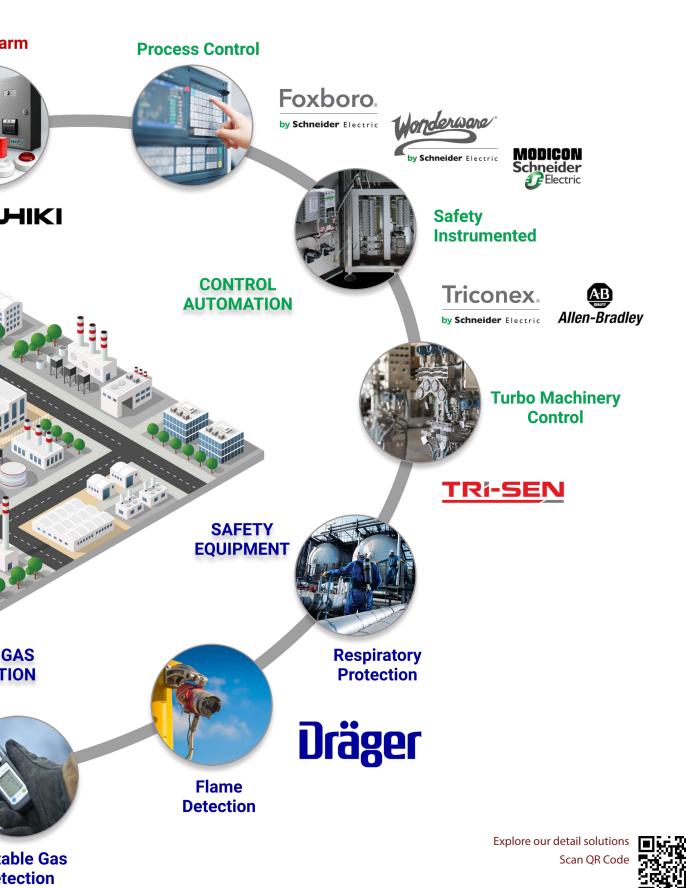

### **SOLUTIONS AND PRODUCTS**

Fire Al

Discover our products at Every Solution.

Gas-Based Suppression

HOC

Micro-Environment Suppression

FIRE SOLUTIONS

**Fire Fighting** 

- Power Plant
- Fertilizer Plant
- Petrochemical Plants
- Production Platforms
- Offshore Oil & Gas
- Refineries
- Industries in General

**Pump** 

Fixed Gas Detection

Company Profile PT. BEONE TECHNOLOGY